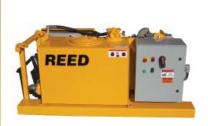

## 2200 / 3000 lb Heavy-Duty Electric/Hydraulic Power Pan Mixer

REED M2200 Pan Mixer, rised at operational height

REED M2200 Pan Mixer can be powered by small power pack, sold separately. It has the following characteristics:

- Electric power: 50 HP (37,3 kW), 440 V, 3 Phase, 60 Hz (50 Hz is also available);
- Diesel power (optional);
- Variable displacement hydraulic piston pump (71 cm<sup>3</sup> displacement);
- Quick disconnects (hydraulic, electrical) for ease of set-up and clean-up;
- Power pack will store under the M2200 mixer during transport.