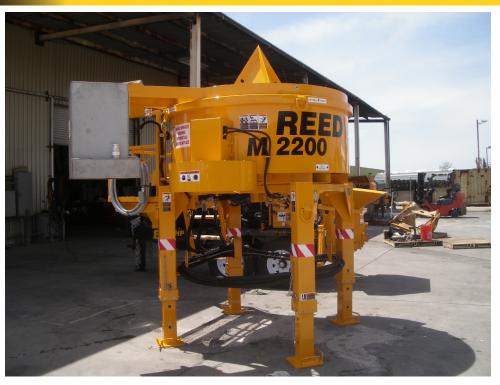

## M2200 Pan Mixer

## 2200 / 3000 lb Heavy-Duty Electric/Hydraulic Power Pan Mixer

REED M2200 Pan Mixer, rised at operational height

REED M2200 Pan Mixer can be powered by small power pack, sold separately. It has the following characteristics: