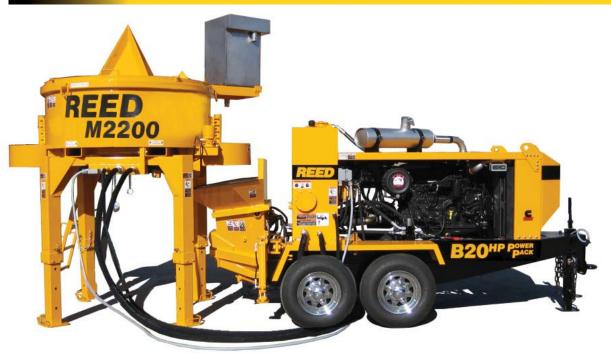

## M2200 Pan Mixer

## 2200 / 3000 lb Heavy-Duty Electric/Hydraulic Power Pan Mixer

- 3,000 lb concrete / shotcrete batch capacity -(3 minute mix time 2200 lb bag) (subject to density of material)
- Variable Speed Mixer Blade Rotation 59 RPM maximum
- Hydraulic Motor Drive, Torque 13762 Nm (Variable Displacement Hydraulic Piston Pump (displacement 71cc)
- Single Easy to Clean Discharge Door
- NEMA 4 Weatherproof Control Panel on Operator Platform
  Power On-Off, Mixer Stop-Start, E-Stop, Horn-Reset, Mixer RPM Control, Primary Discharge Open-Close,
  CleanOut Discharge Open-Close, CleanOut Tilt Up-Down, Hydraulic pressure gage and Amp meter
- Work Platform with Control Box and Safety Railing
- Quick Disconnects (Hydraulic, Electrical) for ease of set-up and clean-up
- · ForkLift Tubes and Lifting Eye Kit On Mixer for Easy Lifting and Transport
- Optional Stainless Steel Water Tank for Precise Water Measurement (+ optional flow meter)
- Optional Pressure Washer (3 gpm flow, 2000 psi, hydraulic)

Optional 50HP Electric Power Pack (above) Slides Under Mixer for Transport

Dimensions: Width: 86" (7 ft, 2 inches)

Height Minimum: 102" (8 ft, 6 inches) (when collapsed for transport (bag splitter can be removed to reduce height 22" further)