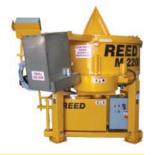

## M2200 Pan Mixer

## 2200 / 3000 lb Heavy-Duty Electric/Hydraulic Power Pan Mixer

- 3,000 lb concrete / shotcrete batch capacity -(3 minute mix time 2200 lb bag) (subject to density of material)
- Variable Speed Mixer Blade Rotation 59 RPM maximum
- Hydraulic Motor Drive, Torque 13762 Nm (Variable Displacement Hydraulic Piston Pump (displacement 71cc)
- Single Easy to Clean Discharge Door
- NEMA 4 Weatherproof Control Panel on Operator Platform
  Power On-Off, Mixer Stop-Start, E-Stop, Horn-Reset, Mixer RPM Control, Primary Discharge Open-Close,
  CleanOut Discharge Open-Close, CleanOut Tilt Up-Down, Hydraulic pressure gage and Amp meter
- Work Platform with Control Box and Safety Railing
- Quick Disconnects (Hydraulic, Electrical) for ease of set-up and clean-up
- · ForkLift Tubes and Lifting Eye Kit On Mixer for Easy Lifting and Transport
- Optional Stainless Steel Water Tank for Precise Water Measurement (+ optional flow meter)
- Optional Pressure Washer (3 gpm flow, 2000 psi, hydraulic)