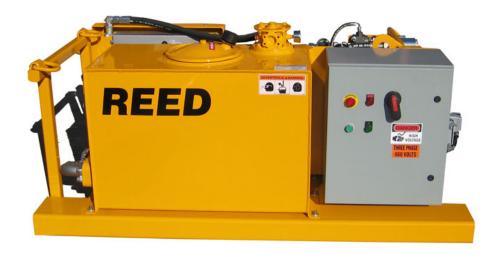

## 2200 / 3000 lb Heavy-Duty Electric/Hydraulic Power Pan Mixer

REED M2200 Pan Mixer, rised at operational height

REED M2200 Pan Mixer can be powered by small power pack, sold separately. It has the following characteristics:

- Electric power: 50 HP (37,3 kW), 440 V, 3 Phase, 60 Hz (50 Hz is also available);
- Diesel power (optional);
- Variable displacement hydraulic piston pump (71 cm<sup>3</sup> displacement);
- Quick disconnects (hydraulic, electrical) for ease of set-up and clean-up;
- Power pack will store under the M2200 mixer during transport.