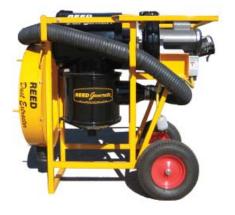

## **Dust Extractor**

## **REED Gunite Machine Optional Accessory**

For confined jobsites (tunnels, mines, and refractory jobs) Designed to trap and stop large and small dust particles Narrow profile allows for easy access through standard doors Lightweight wheel mounting for one man operation and movement Built to withstand harsh-environment conditions

## **Standard Features:**

- 2 Horsepower 220v/230v Single Phase Electric Motor
  Super Duty Cartridge Filter with Replaceable Primary
- Element and Cleanable Safety Element
- Cylindrical Collecton Center
- Complete with Intergral Reuse Access Panel
  Heavy-duty quick release hood for easy filter removal
  Highly Efficient, Well Balanced Centifugal Fan

Weight and Dimensions: 400 lb (181 kg) 33"x57"x51" (84cmx145cmx130cm)