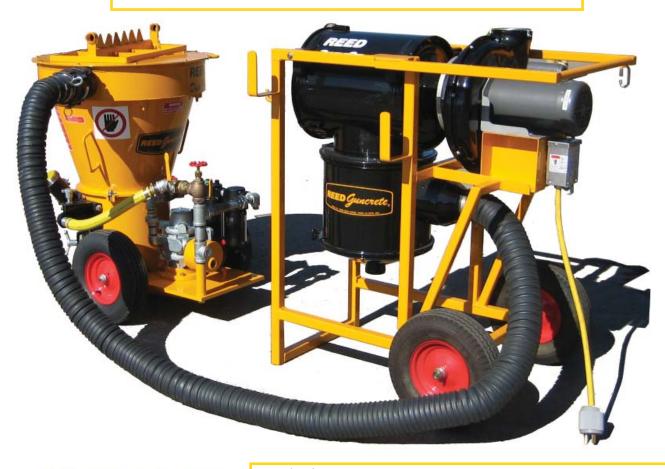

## **Dust Extractor**

## **REED Gunite Machine Optional Accessory**

For confined jobsites (tunnels, mines, and refractory jobs) Designed to trap and stop large and small dust particles Narrow profile allows for easy access through standard doors Lightweight wheel mounting for one man operation and movement Built to withstand harsh-environment conditions

## **Standard Features:**

- 2 Horsepower 220v/230v Single Phase Electric Motor
  Super Duty Cartridge Filter with Replaceable Primary
- Element and Cleanable Safety Element
- Cylindrical Collecton Center
- Complete with Intergral Reuse Access Panel
  Heavy-duty quick release hood for easy filter removal
  Highly Efficient, Well Balanced Centifugal Fan

Weight and Dimensions: 400 lb (181 kg) 33"x57"x51" (84cmx145cmx130cm)